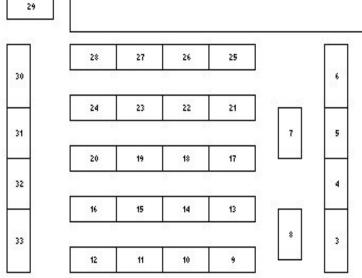

Exhibitors may request desired locations on exhibitor contract when reserving booths and will be assigned in order of receipt of paid contract.

Location is also affected by existing placement of conflicting exhibitors and electricity need.

Final booth assignments will be sent out the week of September 11, 2023.

Sponsored by: