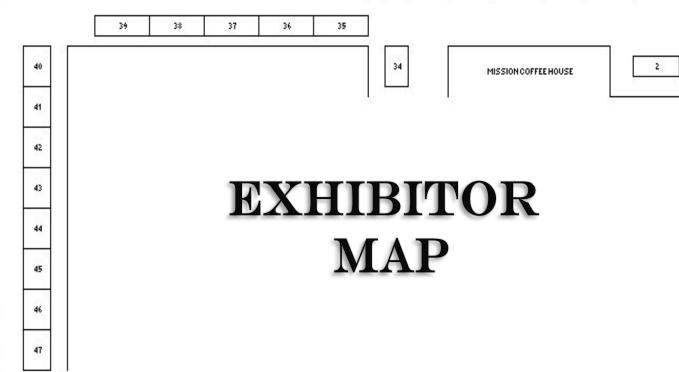

Exhibitors may request desired locations on exhibitor contract when reserving booths and will be assigned in order of receipt of paid contract.

Location is also affected by existing placement of conflicting exhibitors and electricity need.

Final booth assignments will be sent out the week of September 11, 2023.

Sponsored by: